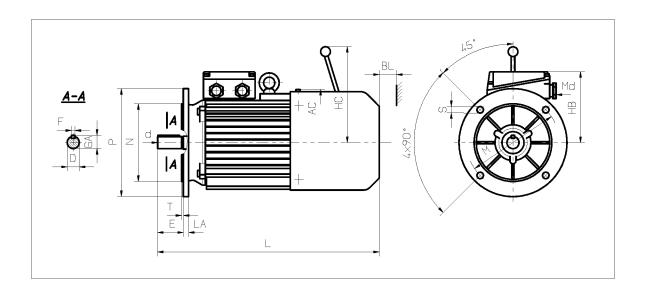

# Wymiary montażowe silnika kołnierzowych

| Тур             | D    | E    | F    | GA | M   | N     | P   | S  | T |  |  |
|-----------------|------|------|------|----|-----|-------|-----|----|---|--|--|
| Туре            |      | [mm] |      |    |     |       |     |    |   |  |  |
| SODKg 132L-4-GY | 38k6 | 80   | 10h9 | 41 | 265 | 230j6 | 300 | 15 | 4 |  |  |

# Wymiary gabarytowe silnika kołnierzowych

| Тур             | AC  | BL | d   | HB  | Md  | Łożysko nr |    |     |            |         |
|-----------------|-----|----|-----|-----|-----|------------|----|-----|------------|---------|
| Туре            |     |    |     | [m  |     | Bearing No |    |     |            |         |
| SODKg 132L-4-GY | 274 | 40 | M12 | 183 | 270 | 700        | 12 | 284 | M 25 x 1,5 | 6308 2Z |

### Formy wykonania:

- IM 3001, IM 3011, IM 3031 wg IEC 34-7, PN-EN 60034-7
- IM B5, IM V1, IM V3 wg IEC 34-7, PN-EN 60034-7