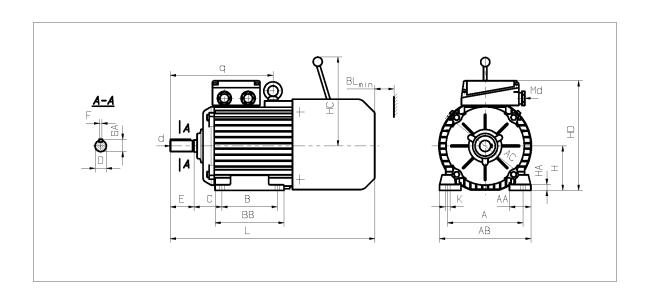

# Wymiary montażowe silnika na łapach

| Тур            | A   | В    | С  | D    | E  | F    | GA | Н   | K  |  |  |  |
|----------------|-----|------|----|------|----|------|----|-----|----|--|--|--|
| Туре           |     | [mm] |    |      |    |      |    |     |    |  |  |  |
| SODg 132L-4-GY | 216 | 178  | 89 | 38k6 | 80 | 10h9 | 41 | 132 | 12 |  |  |  |

# Wymiary gabarytowe silnika na łapach

| Typ            | AA AB AC BB BL d HA HC HD L q |      |     |     |    |     |    |     |     | Md  | Łożysko nr |            |            |
|----------------|-------------------------------|------|-----|-----|----|-----|----|-----|-----|-----|------------|------------|------------|
| Type           |                               | [mm] |     |     |    |     |    |     |     |     |            |            | Bearing No |
| SODg 132L-4-GY | 56                            | 260  | 274 | 212 | 40 | M12 | 16 | 270 | 315 | 700 | 284        | M 25 x 1,5 | 6308 2Z    |

#### Formy wykonania:

- IM 1001, IM 1011, IM 1031, IM 1051, IM 1061, IM 1071 wg IEC 34-7, PN-EN 60034-7
- IM B3, IM B6, IM B7, IM B8, IM V5, IM V6 wg IEC 34-7, PN-EN 60034-7