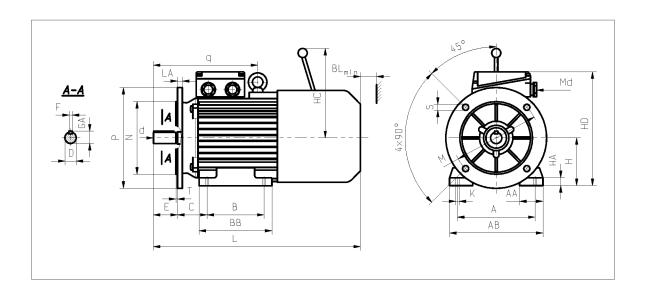

# Wymiary montażowe silnika kołnierzowych na łapach

| Тур             | A   | В    | С  | D    | E  | F    | GA | Н   | K  | M   | N     | P   | S  | T |
|-----------------|-----|------|----|------|----|------|----|-----|----|-----|-------|-----|----|---|
| Туре            |     | [mm] |    |      |    |      |    |     |    |     |       |     |    |   |
| SODLg 132L-4-GY | 216 | 178  | 89 | 38k6 | 80 | 10h9 | 41 | 132 | 12 | 265 | 230j6 | 300 | 15 | 4 |

# Wymiary gabarytowe silnika kołnierzowych na łapach

| Тур             | AA | AB  | AC  | BB  | BL         | d   | HA | НС  | HD  | L   | LA | q   | Md         | Łożysko nr |
|-----------------|----|-----|-----|-----|------------|-----|----|-----|-----|-----|----|-----|------------|------------|
| Туре            |    |     |     |     | Bearing No |     |    |     |     |     |    |     |            |            |
| SODLg 132L-4-GY | 56 | 260 | 274 | 182 | 40         | M12 | 16 | 270 | 315 | 700 | 12 | 284 | M 25 x 1,5 | 6308 2Z    |

### Formy wykonania:

- IM 2001, IM 2011, IM 2031 wg IEC 34-7, PN-EN 60034-7
  IM B35, IM V15, IM V36 wg IEC 34-7, PN-EN 60034-7